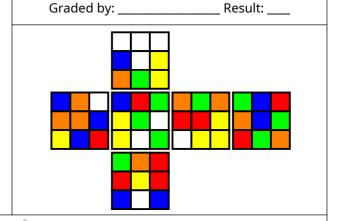

Scrambles for 2025-01-20 Fewest Moves Round 1 Scramble 2 of 3

| Competitor:    |  |
|----------------|--|
| WCA ID:        |  |
| Registrant ID: |  |

DO NOT FILL IF YOU ARE THE COMPETITOR.

Scramble

R' U' F U2 R2 B2 F2 R D2 U2 F2 U2 R' B D' U F L B2 L' F R2 F R' U' F