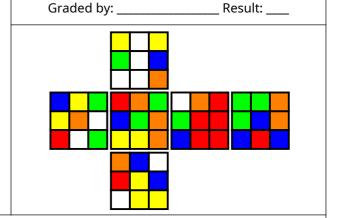

Scrambles for 2024-10-14 Fewest Moves Round 1 Scramble 2 of 3

| Competitor:    |
|----------------|
| WCA ID:        |
| Registrant ID: |

DO NOT FILL IF YOU ARE THE COMPETITOR.

Scramble

R' U' F D R F2 R' U2 R' U2 R' D2 U2 R' U' R' D U' L B' U2 B U R' U' F