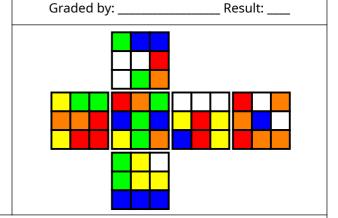

Scrambles for 2024-09-30 Fewest Moves Round 1 Scramble 3 of 3

| Competitor:    |
|----------------|
| WCA ID:        |
| Registrant ID: |

DO NOT FILL IF YOU ARE THE COMPETITOR.

Scramble

## R' U' F L R' D2 R B2 L D2 L D2 F2 R' B R U' B' D' L' U2 B R' U' F

| _ | _ | _ | _ |   |   | _        | _ | _ | _ |
|---|---|---|---|---|---|----------|---|---|---|
| _ |   |   | _ | Z | _ | <u> </u> | _ |   |   |
|   |   |   | 4 |   |   |          |   |   |   |
|   |   |   |   |   |   |          |   |   |   |
|   |   |   |   |   |   |          |   |   |   |
|   | _ | _ | _ | _ | _ | _        | _ | _ | _ |
|   | _ | _ | _ | _ | _ | _        | _ | _ | — |
|   |   |   |   |   |   |          |   |   |   |