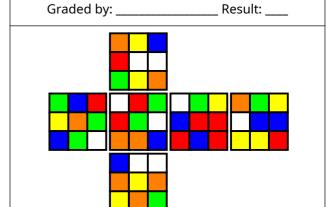

## DO NOT FILL IF YOU ARE THE COMPETITOR.

Scramble

## R' U' F U' B2 L2 R2 D' L2 D' U F L' D B2 L U2 F U B R U' R' U' F

|   |   |   |   |   | 7 |   |   |   |   |
|---|---|---|---|---|---|---|---|---|---|
|   |   |   | _ |   |   |   |   |   | _ |
|   |   |   | 4 |   |   |   |   |   | _ |
|   | _ | _ | _ |   |   | _ | _ | _ |   |
|   | — | — | — |   |   | — | — | — |   |
|   | — | — | — |   |   | — | — | — |   |
|   | — | — |   | _ |   | — |   | — |   |
| _ |   |   |   |   |   |   |   |   |   |