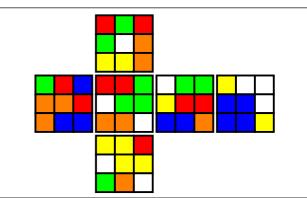

## R' U' F U F' D' B2 F2 R2 F2 U2 F U R U B2 R' U' B L2 B' R' U' F

|   |   |   |   |   | 7 |   | _        |   |   |
|---|---|---|---|---|---|---|----------|---|---|
| — | _ | _ | _ |   | _ | _ | <u> </u> | _ | _ |
| _ | _ | _ | 4 | _ | _ | _ | _        | _ | _ |
| _ | _ | _ | _ | _ | _ | _ | _        | _ | _ |
|   | _ | _ | _ | _ | _ | _ | _        | _ | _ |
|   | _ | _ | _ | _ | _ | _ | _        | _ | _ |
|   | _ | _ |   |   | _ | _ |          |   |   |
|   |   |   |   |   |   |   |          |   |   |