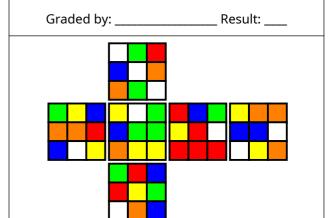

## DO NOT FILL IF YOU ARE THE COMPETITOR.

Scramble

## R' U' F R B2 U2 R F2 L' B2 R' B' F R B2 U L2 F' D' L U R' U' F

| <br>_ | _ | _  |   |          | _ | _ | _ | _ |
|-------|---|----|---|----------|---|---|---|---|
| <br>_ | _ | _< | S | <u> </u> | _ | _ | _ | _ |
| <br>_ | _ | 4  | _ | _        | _ | _ | _ | _ |
| <br>  |   |    |   |          |   |   |   |   |
| <br>_ | _ | _  | _ | _        | _ | _ | _ | _ |
| <br>_ | _ | _  | _ | _        | _ | _ | _ | _ |
| <br>_ | _ | _  | _ | _        | _ | _ | _ | _ |
| <br>  |   |    |   |          |   |   |   |   |