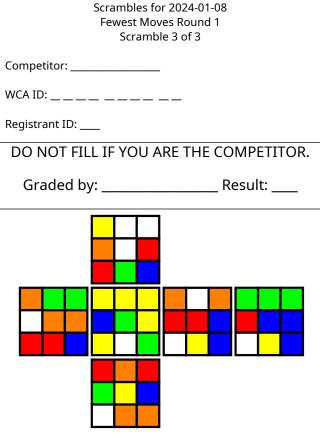

## **Fewest Moves**

• You have 60 minutes to find and write a solution.

• Write 1 move per bar. To delete a move, clearly blacken it.

• Your solution must not be directly derived from any part of the scrambling algorithm.

- Your solution must be at most 80 moves, including rotations.
- Your result will be counted in OBTM.

• Only use notation from Article 12 of the WCA Regulations. If you are uncertain, use only the exact moves listed here:

## Face Moves

Clockwise R U F L D В Counter-clockwise R' ט' F' L' D' B' Double R2 U2 F2 L2 D2 B2 Rotations Clockwise x Ζ У Counter-clockwise x' v' z' Double x2 y2 z2



## Scramble: R' U' F D2 R' D2 B2 L B2 R2 B D2 L F2 D F R2 B' L2 D2 U' R' U' F