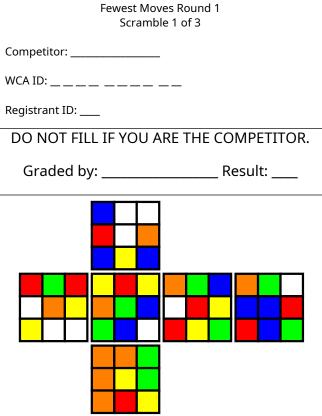

## **Fewest Moves**

• You have 60 minutes to find and write a solution.

• Write 1 move per bar. To delete a move, clearly blacken it.

• Your solution must not be directly derived from any part of the scrambling algorithm.

- Your solution must be at most 80 moves, including rotations.
- Your result will be counted in OBTM.

• Only use notation from Article 12 of the WCA Regulations. If you are uncertain, use only the exact moves listed here:

## Face Moves

Clockwise R U F L D В Counter-clockwise R' ט' F' L' D' B' Double R2 U2 F2 L2 D2 B2 Rotations Clockwise x Ζ У Counter-clockwise x' v' z'

Double x2 y2 z2



Scrambles for 2024-01-08

## Scramble: R' U' F D R U B2 L2 D' U2 L2 U L2 B2 F' L F2 R2 D2 U2 B' R' U' F