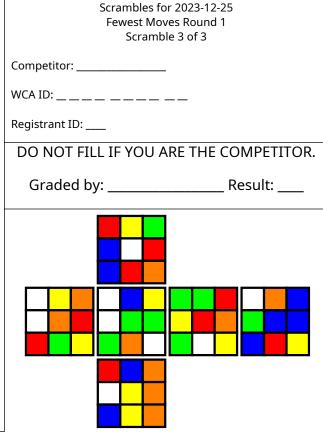

## **Fewest Moves**

• You have 60 minutes to find and write a solution.

• Write 1 move per bar. To delete a move, clearly blacken it.

• Your solution must not be directly derived from any part of the scrambling algorithm.

- Your solution must be at most 80 moves, including rotations.
- Your result will be counted in OBTM.

• Only use notation from Article 12 of the WCA Regulations. If you are uncertain, use only the exact moves listed here:

## Face Moves

Clockwise R U F L D В Counter-clockwise R' ט' F' L' D' B' Double R2 U2 F2 L2 D2 B2 Rotations Clockwise x Ζ У Counter-clockwise x' v' z' Double x2 y2 z2



## Scramble: R' U' F L2 B2 R L2 U2 F2 D2 B' L2 F D2 U' F R B' U L U B2 R' U' F