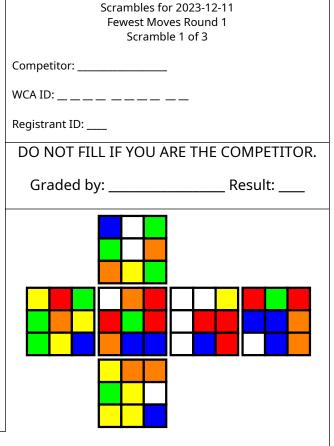

## Scramble: R' U' F U2 B2 D' R L' B' L2 B' U F' B' L2 D2 F' D2 L2 U2 R2 F R' U' F