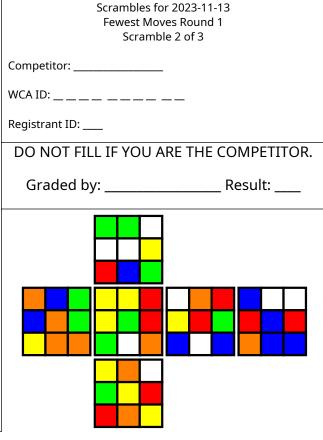

## Scramble: R' U' F U' F2 D R' F' B U' B2 L D' F R2 F' R2 D2 R2 F' L2 D2 B2 R' U' F