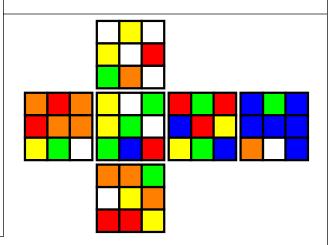

## DO NOT FILL IF YOU ARE THE COMPETITOR.

| Graded by: | Result: |
|------------|---------|
| draded by  | NC3uit  |

Scramble: R' U' F D L B2 R2 D F' L' U' R D B2 U2 D2 R' L' B2 D2 L' F' R' U' F

| <br> | <br> | <br> | <br> | <br> |
|------|------|------|------|------|
| <br> | <br> | <br> | <br> | <br> |
| <br> | <br> | <br> | <br> | <br> |
| <br> | <br> | <br> | <br> | <br> |
| <br> | <br> | <br> | <br> | <br> |
| <br> | <br> | <br> | <br> | <br> |
| <br> | <br> | <br> | <br> | <br> |
| <br> | <br> | <br> | <br> | <br> |