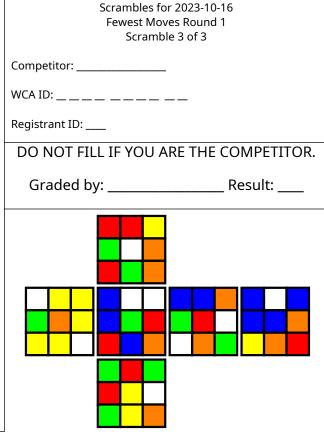

## Scramble: R' U' F L2 D F' R U F' D' F L U D2 F2 B2 L2 B2 U F2 U' D2 F2 R' U' F