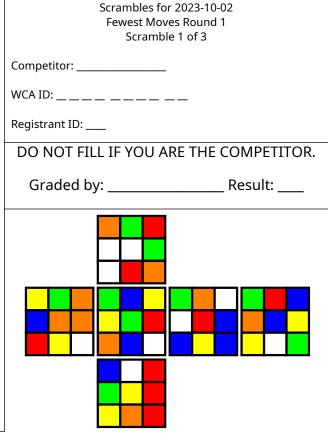

## **Fewest Moves**

• You have 60 minutes to find and write a solution.

• Write 1 move per bar. To delete a move, clearly blacken it.

• Your solution must not be directly derived from any part of the scrambling algorithm.

- Your solution must be at most 80 moves, including rotations.
- Your result will be counted in OBTM.

• Only use notation from Article 12 of the WCA Regulations. If you are uncertain, use only the exact moves listed here:

## Face Moves

Clockwise R U F L D В Counter-clockwise R' ט' F' L' D' B' Double R2 U2 F2 L2 D2 B2 Rotations Clockwise x Ζ У Counter-clockwise x' v' z' Double x2 y2 z2



## Scramble: R' U' F R2 F2 U D' B' U' L' U2 B2 L2 U D2 L2 B2 R' F L' D2 R' U' F