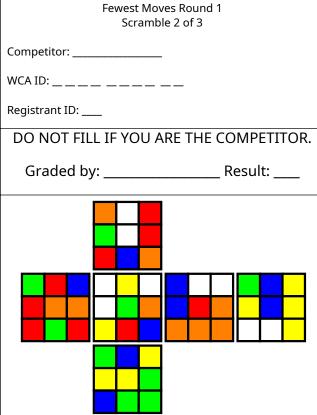

## Scramble: R' U' F L2 B2 R2 F' D2 U2 R2 D2 R U' R B F' L2 R U2 B' R2 F' R' U' F