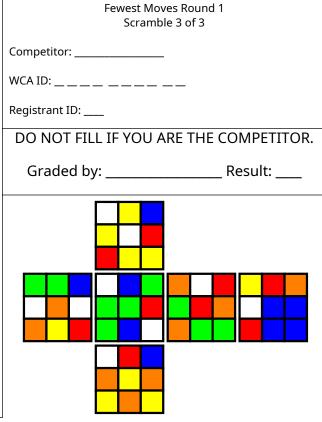

## **Fewest Moves**

• You have 60 minutes to find and write a solution.

• Write 1 move per bar. To delete a move, clearly blacken it.

• Your solution must not be directly derived from any part of the scrambling algorithm.

- Your solution must be at most 80 moves, including rotations.
- Your result will be counted in OBTM.

• Only use notation from Article 12 of the WCA Regulations. If you are uncertain, use only the exact moves listed here:

## Face Moves

Clockwise R U F L D В Counter-clockwise R' ט' F' L' D' B' Double R2 U2 F2 L2 D2 B2 Rotations Clockwise x Ζ У Counter-clockwise x' v' z' Double x2 y2 z2



Scrambles for 2023-07-24

## Scramble: R' U' F R2 U L2 B' L2 D' L' B' L B' F2 L2 B2 D' L2 D F2 R' U' F