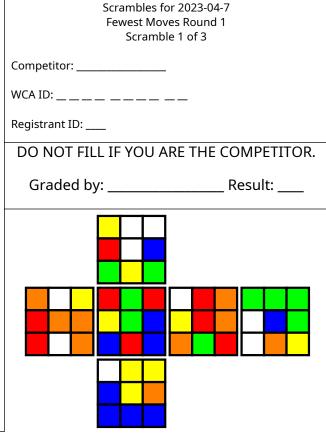

## **Fewest Moves**

• You have 60 minutes to find and write a solution.

• Write 1 move per bar. To delete a move, clearly blacken it.

• Your solution must not be directly derived from any part of the scrambling algorithm.

- Your solution must be at most 80 moves, including rotations.
- Your result will be counted in OBTM.

• Only use notation from Article 12 of the WCA Regulations. If you are uncertain, use only the exact moves listed here:

## Face Moves

Clockwise R U F L D В Counter-clockwise R' ט' F' L' D' B' Double R2 U2 F2 L2 D2 B2 Rotations Clockwise x Ζ У Counter-clockwise x' v' z' Double x2 y2 z2



## Scramble: R' U' F R' U2 F' D' L D2 F2 L R U2 L B2 D2 B U F L U' F2 D R' U' F