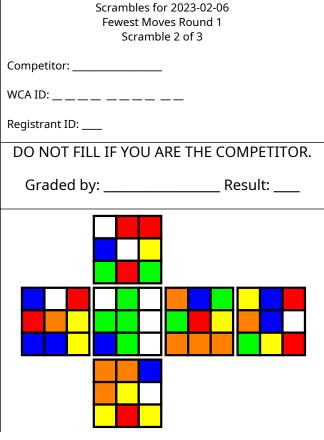

## **Fewest Moves**

• You have 60 minutes to find and write a solution.

• Write 1 move per bar. To delete a move, clearly blacken it.

• Your solution must not be directly derived from any part of the scrambling algorithm.

- Your solution must be at most 80 moves, including rotations.
- Your result will be counted in OBTM.

• Only use notation from Article 12 of the WCA Regulations. If you are uncertain, use only the exact moves listed here:

## Face Moves

Clockwise R F L D В U Counter-clockwise R' ט' F' Ľ D' B' Double R2 U2 F2 L2 D2 B2 Rotations Clockwise x Ζ У Counter-clockwise x' v' z' Double x2 y2 z2



## Scramble: R' U' F R B' D2 L2 F2 D U' L2 U F R' D2 L' D2 B R F U F R' U' F