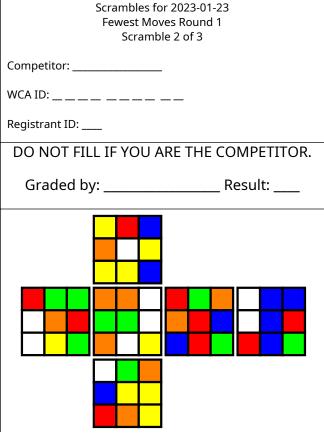

## **Fewest Moves**

• You have 60 minutes to find and write a solution.

• Write 1 move per bar. To delete a move, clearly blacken it.

• Your solution must not be directly derived from any part of the scrambling algorithm.

- Your solution must be at most 80 moves, including rotations.
- Your result will be counted in OBTM.

• Only use notation from Article 12 of the WCA Regulations. If you are uncertain, use only the exact moves listed here:

## Face Moves

Clockwise R U F L D В Counter-clockwise R' ט' F' L' D' B' Double R2 U2 F2 L2 D2 B2 Rotations Clockwise x Ζ У Counter-clockwise x' v' z' Double x2 y2 z2



## Scramble: R' U' F U2 R2 D B' R2 B' D2 B2 U2 L2 B2 L2 U R2 U' B L' F' R' U' F