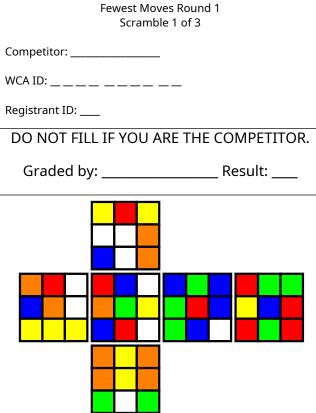

## Scramble: R' U' F L2 U2 L2 B2 D' L2 U L2 B2 L F U B' L2 U' R2 B2 L' U R' U' F