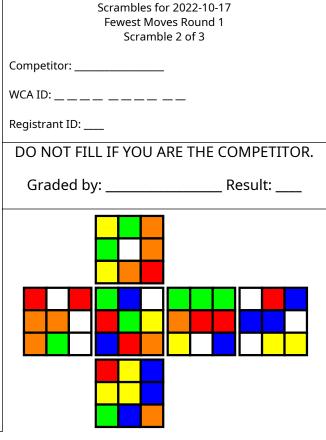

## Scramble: R' U' F R2 U' F' U D' B R B R' D2 R' U2 R D2 L' U2 R' D' L B' R' U' F