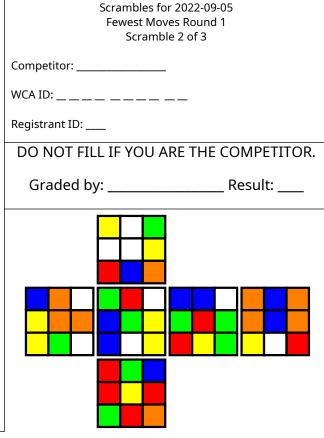

## Scramble: R' U' F L2 F2 L' B2 F2 L D2 B2 R2 B' D' L2 F2 U' B2 D B L' F' R' U' F