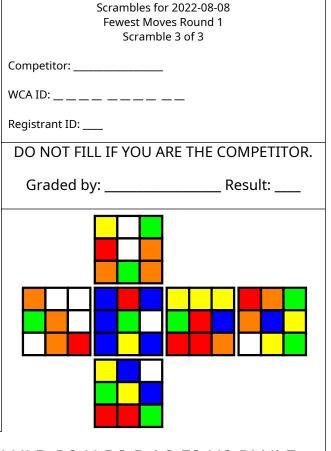

## Scramble: R' U' F D F' U' B U2 D' B2 L' D2 R' U' D R2 U B2 D L2 F2 U2 R' U' F