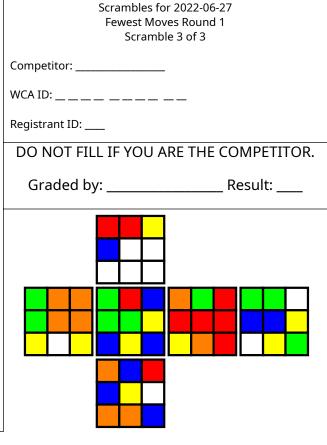

## **Fewest Moves**

• You have 60 minutes to find and write a solution.

• Write 1 move per bar. To delete a move, clearly blacken it.

• Your solution must not be directly derived from any part of the scrambling algorithm.

- Your solution must be at most 80 moves, including rotations.
- Your result will be counted in OBTM.

• Only use notation from Article 12 of the WCA Regulations. If you are uncertain, use only the exact moves listed here:

## Face Moves

Clockwise R U F L D В Counter-clockwise R' ט' F' Ľ D' B' Double R2 U2 F2 L2 D2 B2 Rotations Clockwise x Ζ У Counter-clockwise x' v' z' Double x2 y2 z2



## Scramble: R' U' F D2 U' L2 F2 U B L2 R D' L2 U' F U' R' B2 D2 U R' U' F