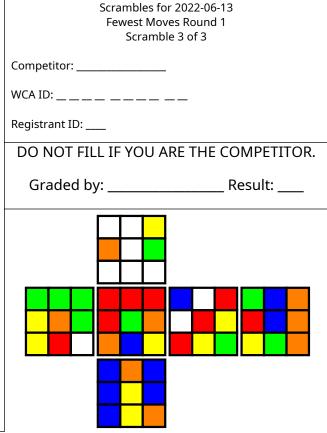

## Scramble: R' U' F R2 F L2 U2 L2 U2 R2 D' R2 B2 F2 U' R' U2 B D' R2 F D' U2 R' U' F