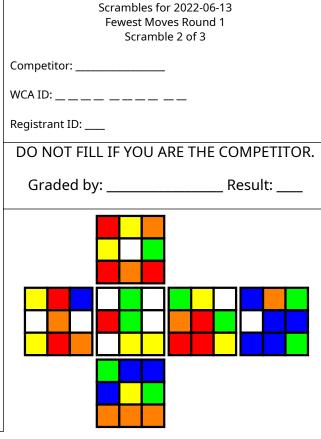

## Scramble: R' U' F U D2 L' D2 R' D2 B R2 D' R U2 L2 F2 U2 D F2 L2 D F2 R' U' F