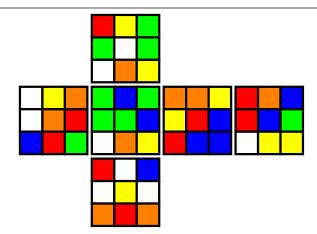

Scrambles for 2022-05-30

Fewest Moves Round 1

| Graded by: | Result: |
|------------|---------|
|------------|---------|

Scramble: R' U' F L B2 F2 R' U2 F2 R2 F' R2 B D' L' R' F2 R' U' R' B2 R' U' F

| <br> | <br> | <br> | <br> | <br> |
|------|------|------|------|------|
| <br> | <br> | <br> | <br> | <br> |
| <br> | <br> | <br> | <br> | <br> |
| <br> | <br> | <br> | <br> | <br> |
| <br> | <br> | <br> | <br> | <br> |
| <br> | <br> | <br> | <br> | <br> |
| <br> | <br> | <br> | <br> | <br> |
| <br> | <br> | <br> | <br> | <br> |