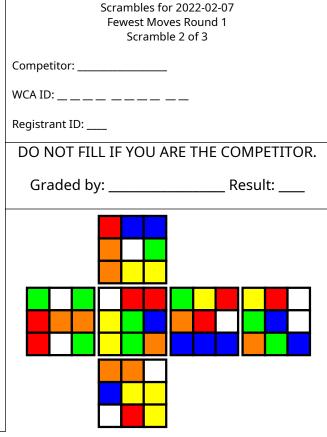

## Scramble: R' U' F D' B' D' F' R' L2 U B2 F2 D' F2 D2 L F D B2 L B' U2 R' U' F