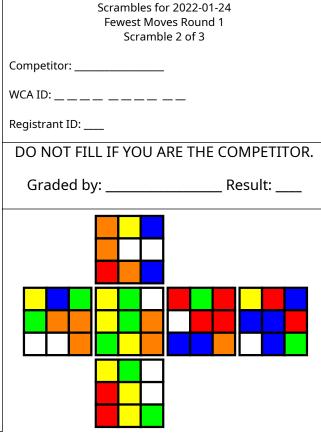

## **Fewest Moves**

• You have 60 minutes to find and write a solution.

• Write 1 move per bar. To delete a move, clearly blacken it.

• Your solution must not be directly derived from any part of the scrambling algorithm.

- Your solution must be at most 80 moves, including rotations.
- Your result will be counted in OBTM.

• Only use notation from Article 12 of the WCA Regulations. If you are uncertain, use only the exact moves listed here:

## Face Moves

Clockwise R U F L D В Counter-clockwise R' ט' F' L' D' B' Double R2 U2 F2 L2 D2 B2 Rotations Clockwise x Ζ У Counter-clockwise x' v' z' Double x2 y2 z2



## Scramble: R' U' F L2 D2 B D' B U F' U B2 U2 L F2 L D2 L2 U2 F2 D' F' R' U' F