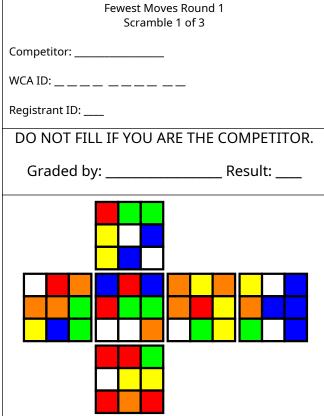

## Scramble: R' U' F L' D2 R2 F2 U2 R B2 L' F2 R' U2 D' F U' R D2 F2 D' F R' U' F