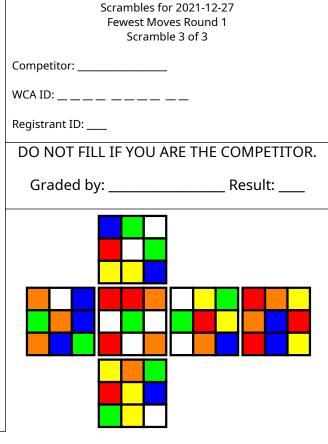

## Scramble: R' U' F U2 F D' L F' D2 F' R D' L' D2 F' L2 D2 L2 B' U2 L2 F D2 R' U' F