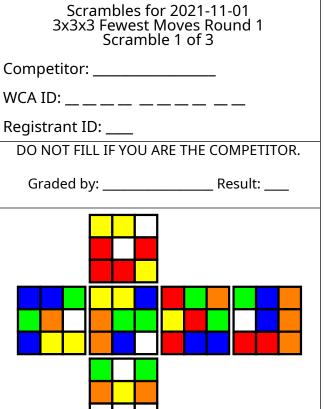

## Scramble: R' U' F L2 U F2 D2 L2 U F2 D' B2 U' F L B' L R D2 B2 U' R' B2 R' U' F

| <br> | <br> | <br> | <br> | <br> |
|------|------|------|------|------|
| <br> | <br> | <br> | <br> | <br> |
|      |      |      |      |      |
| <br> | <br> | <br> | <br> | <br> |
| <br> | <br> | <br> | <br> | <br> |
|      |      |      |      |      |
| <br> | <br> | <br> | <br> | <br> |
| <br> | <br> | <br> | <br> | <br> |
|      | <br> | <br> | <br> |      |
|      | <br> | <br> | <br> | <br> |
| <br> | <br> | <br> | <br> | <br> |