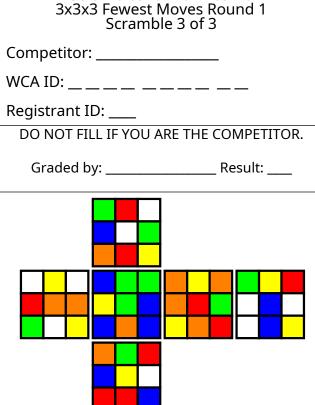

## Scramble: R' U' F L2 F' B2 L2 D2 B2 U2 B2 D' R2 U2 F' D2 R' D' U2 B' L' R' U R' U' F

D

В

B'