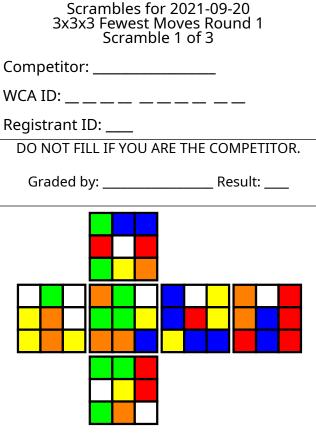

## **Fewest Moves**

• You have 60 minutes to find and write a solution.

• Write 1 move per bar. To delete a move, clearly blacken it.

• Your solution must not be directly derived from any part of the scrambling algorithm.

- Your solution must be at most 80 moves, including rotations.
- Your result will be counted in OBTM.

• Only use notation from Article 12 of the WCA Regulations. If you are uncertain, use only the exact moves listed here:

## Face Moves

Clockwise R U F L D В Counter-clockwise R' U' F' Ľ D' B' Double R2 U2 F2 L2 D2 B2 Rotations Clockwise x Ζ У Counter-clockwise x' V' z' Double x2 y2 z2



## Scramble: R' U' F D' U L2 U' B2 D U F2 R B D U F' U' B2 U' L D' R' U' F