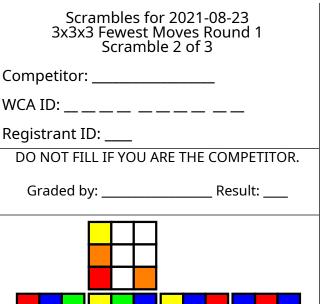

## Scramble: R' U' F U' F2 L2 R B2 U2 L2 D2 R B' D2 B' L2 U' B' U' R' B2 D2 R' U' F