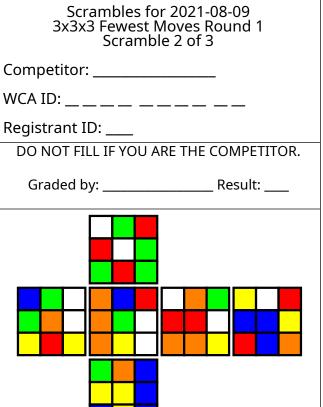

## **Fewest Moves**

• You have 60 minutes to find and write a solution.

• Write 1 move per bar. To delete a move, clearly blacken it.

• Your solution must not be directly derived from any part of the scrambling algorithm.

- Your solution must be at most 80 moves, including rotations.
- Your result will be counted in OBTM.

• Only use notation from Article 12 of the WCA Regulations. If you are uncertain, use only the exact moves listed here:

## Face Moves

Clockwise R U F L D В Counter-clockwise R' U' F' Ľ D' B' Double R2 U2 F2 L2 D2 B2 Rotations Clockwise x Ζ У Counter-clockwise x' v' z' Double x2 y2 z2



## Scramble: R' U' F U' R L' U2 R2 B L' F2 D L2 U L2 U2 L2 B2 D R2 F' R2 B R' U' F