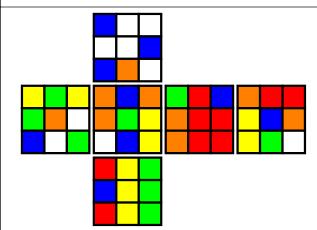

## Scramble: R' U' F R' D2 R2 B U' B R' L' F' R' F2 L' F2 R2 U2 B2 U2 L B' R' U' F