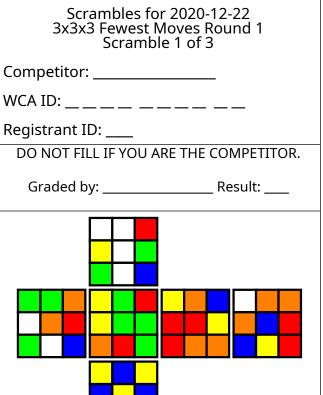

## Scramble: R' U' F R2 D2 F2 U' L2 U2 L2 F2 U' F' L2 R F D L' B L F L U2 R' U' F