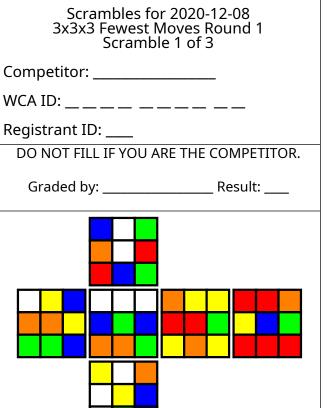

## Scramble: R' U' F L2 B' R D2 R' U R U R B' U' F2 R2 D' R2 F2 B2 U' F2 R' U' F