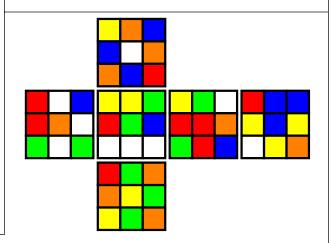

## Scrambles for 2020-09-22 3x3x3: Fewest Moves Round 1

Competitor: \_\_\_\_\_

WCA ID: \_\_\_\_\_ \_\_\_\_

DO NOT FILL IF YOU ARE THE COMPETITOR.

Graded by: \_\_\_\_\_ Result: \_\_\_\_

Scramble: R' U' F R2 B' U2 L2 B2 L2 B' D2 L2 F' U2 R' B L' U R B' F2 L D' R' U' F