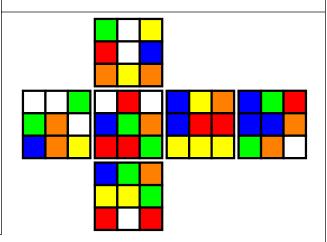

## Scrambles for 2020-09-08 3x3x3: Fewest Moves Round 1

Competitor: \_\_\_\_\_

WCA ID: \_\_\_\_\_ \_\_\_\_

DO NOT FILL IF YOU ARE THE COMPETITOR.

Graded by: \_\_\_\_\_ Result: \_\_\_\_

## Scramble: R' U' F D2 F2 D' L2 F2 U' F2 U2 B U L' D' F2 D2 R' F2 D2 B2 D R' U' F