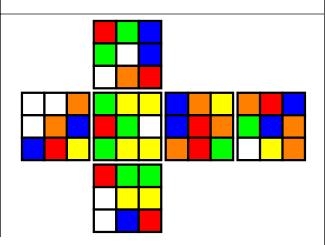

## Scrambles for 2020-06-30 3x3x3: Fewest Moves Round 1

Competitor: \_\_\_\_\_

WCA ID: \_\_\_\_\_ \_\_\_\_

DO NOT FILL IF YOU ARE THE COMPETITOR.

Graded by: \_\_\_\_\_ Result: \_\_\_\_

Scramble: R' U' F L2 R2 B2 D' B2 U2 L2 R2 B2 U' R D2 L' U2 B F' R' F L' F2 U' R' U' F