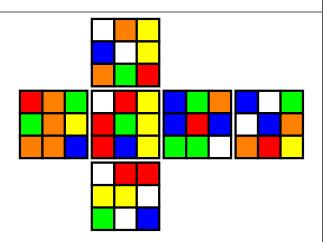

## Scrambles for 2020-06-16 3x3x3: Fewest Moves Round 1

Competitor: \_\_\_\_\_

WCA ID: \_\_\_\_\_ \_\_\_\_

DO NOT FILL IF YOU ARE THE COMPETITOR.

Graded by: \_\_\_\_\_ Result: \_\_\_\_

Scramble: R' U' F D R2 D2 R2 U2 F2 D' F2 L2 U' L R U' L2 R2 F R D' U R D' R' U' F