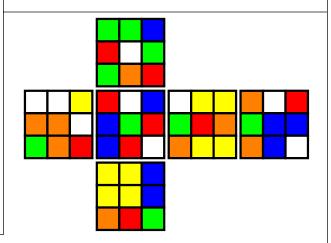

## Scramble: R' U' F D2 F' L2 D2 F' L2 B' F D2 R2 U' F2 L R2 U' B' R' B' R D' R' U' F