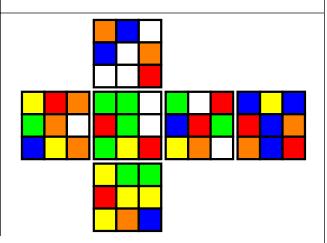

## Scrambles for 2020-05-26 3x3x3: Fewest Moves Round 1

Competitor: \_\_\_\_\_

WCA ID: \_\_\_\_\_ \_\_\_\_

DO NOT FILL IF YOU ARE THE COMPETITOR.

Graded by: \_\_\_\_\_ Result: \_\_\_\_

Scramble: R' U' F R D2 R B2 R D2 U2 L' R2 B2 L2 D R' F R' B' U L' U2 L2 D' R' U' F