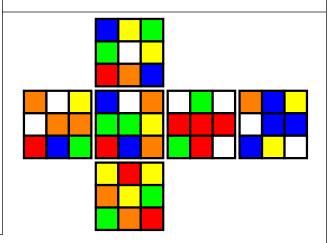

## Scrambles for 2020-05-05 3x3x3: Fewest Moves Round 1

Competitor: \_\_\_\_\_

WCA ID: \_\_\_\_\_ \_\_\_\_

DO NOT FILL IF YOU ARE THE COMPETITOR.

Graded by: \_\_\_\_\_ Result: \_\_\_\_

Scramble: R' U' F L' U2 F2 R' U2 L2 U2 R' B2 R D R' D2 B2 L F D' B' R' U2 R' U' F