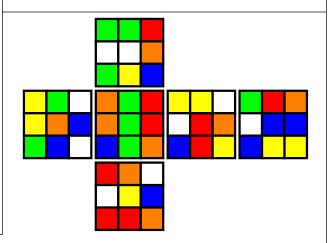

## Scramble: R' U' F R2 D2 B D2 B2 D2 L2 D2 B' L' D L' F D' L B2 D R D F R' U' F