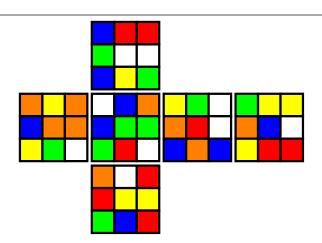

## Scrambles for 2020-04-21 3x3x3: Fewest Moves Round 1

Competitor: \_\_\_\_\_

WCA ID: \_\_\_\_\_ \_\_\_\_\_

DO NOT FILL IF YOU ARE THE COMPETITOR.

Graded by: \_\_\_\_\_ Result: \_\_\_\_

Scramble: R' U' F D2 B2 D' R2 U2 R2 F2 U' L2 R' U2 L2 B' U' L B D2 L2 B2 U R' U' F